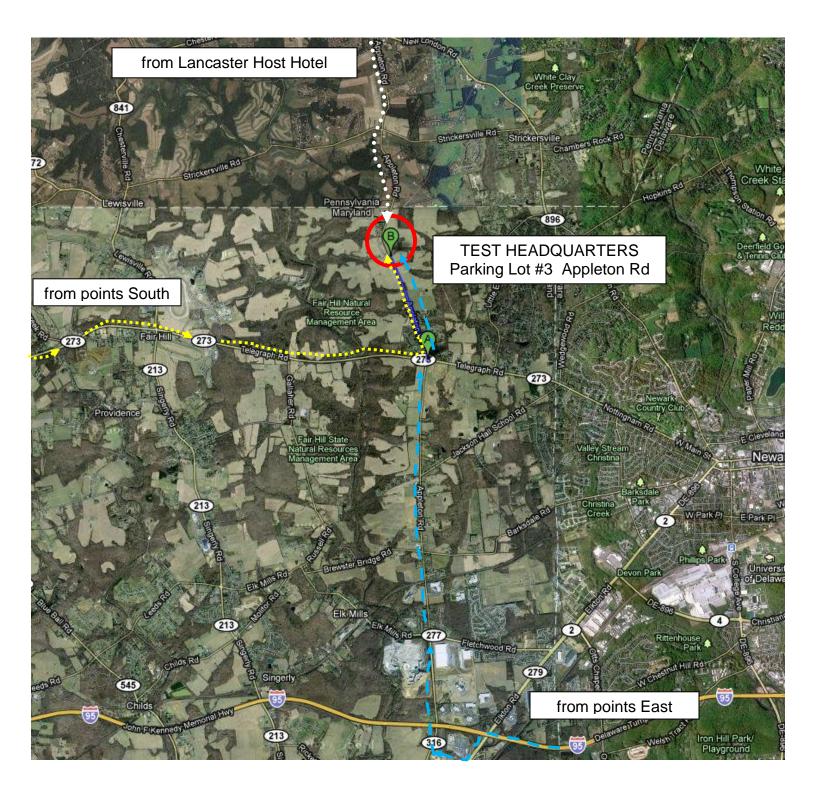

### DIRECTIONS TO Fair Hill Natural Resources Management Area

<u>Test Headquarters</u>: Appleton Rd parking lot #3. - 1.2 miles north of intersection of Rt. 273 and Appleton Rd.

#### From Lancaster Host Resort (2300 Lincoln Hwy E Lancaster, PA):

Proceed east on US. 30/Lincoln Hwy E for approx. 1 mile. Turn right on PA 896. Continue on PA 896 for approx. 30 miles. Make a slight right turn onto Appleton Rd. Proceed 2.5 miles to parking lot on right.

#### From the South:

Take I-95 North to exit 100. Turn left at end of ramp onto MD 272. Travel 5.3 miles north on MD 272 to traffic light at MD 273. Turn right onto MD 273 E/Telegraph Rd. Continue 9.0 miles east then turn left on Appleton Rd. Proceed 1.2 miles to parking lot on left.

#### From the East:

Take I-95 South to exit 109A towards Elkton. Merge onto MD 279 W/Elkton Rd. Travel 0.5 miles and turn right at Belle Hill Rd. Turn left to stay on Belle Hill Rd. Go 0.5 miles and turn right on MD 316 N/Appleton Rd. Travel 5.7 miles to parking lot on left.