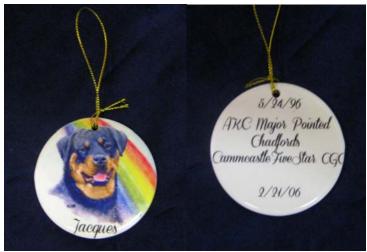

## <u>Special Tribute – Rainbow Bridge</u>

Entry fee \$10.00 per dog – Entry Deadline – March 29<sup>th</sup>, 2013

Please print the name and titles of your dog that has passed away and is waiting at the Rainbow Bridge. Include a copy of your favorite photo as well. (Photo may be emailed to me.) Their name will be listed in the Specialty Catalog and you will receive a beautiful, 3 inch, porcelain keepsake, by artist Nan Holt. She will also personalize it with the dog's call name on the front and registered name, titles and birth/death dates on the back, if you want, but it's not necessary. The earlier your entry gets in to me, the better, so she will have time to put the information on the keepsake. And if you would only like your dogs name listed in the specialty catalog and not receive one of the keepsakes, the entry fee will be \$2.00.