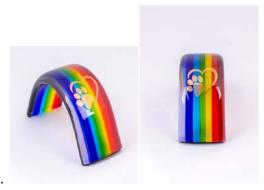

## 2024 RAINBOW BRIDGE

This year's CRC specialty show is offering a fused glass rainbow with a gold paw/heart created by Screaming Squirrel Glass. It is 1" wide, 2 ½" deep and 4" long measuring over the curve.